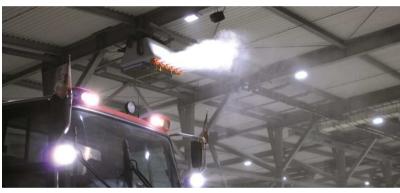

# S6 - INDOOR SNOW SOLUTION

- TechnoAlpin introduces S6 Indoor snow solution
  - Dedicated development and technology
  - Designed for indoor snow production requirements
  - Allows to easily build the initial snow cover
  - Allows maintaining and refreshing the snow cover during operation

#### Advanced technology

- ✓ High quality components selected by TechnoAlpin
- ✓ 6 special nozzles per unit for better snow distribution
- ✓ Operation at room temperature up to -2°C possible:
  - ✓ Air and water fluids are cooled down directly in the S6 unit
  - ✓ No need to cool the room down to -8° C
- Only 3 kWh per unit

#### Easy operations

- S6 units are mounted on the ceiling or on towers on the side of the trail
  - Better snow distribution on the trail
  - Reduced grooming work
- S6 units are controlled from a central computer
- Solutional remote control (modem based data transmission)

#### Easy operations

- Adjustable snow quality
  - 🐱 from 100kg/m3 to 300kg/m3
- Gives a real snow fall feeling
- Air conditioning mode available