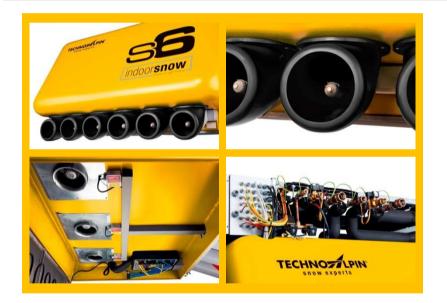

#### Advanced technology

- ✓ High quality components selected by TechnoAlpin
- ✓ 6 special nozzles per unit for better snow distribution
- ✓ Operation at room temperature up to -2°C possible:
  - ✓ Air and water fluids are cooled down directly in the S6 unit
  - ✓ No need to cool the room down to -8° C
- Only 3 kWh per unit