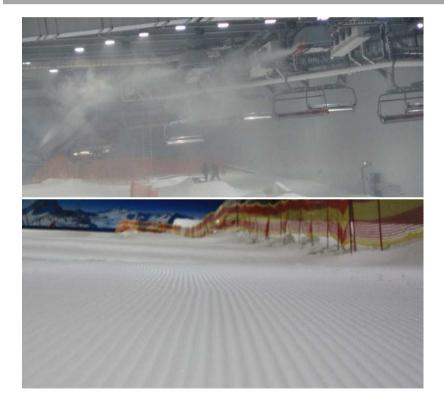

#### Advanced technology

- ✓ High quality components selected by TechnoAlpin
- ✓ 6 special nozzles per unit for better snow distribution
- ✓ Operation at room temperature up to -2°C possible:
  - ✓ Air and water fluids are cooled down directly in the S6 unit
  - ✓ No need to cool the room down to -8° C
- Only 3 kWh per unit

#### Easy operations

- Adjustable snow quality
  - 🐱 from 100kg/m3 to 300kg/m3
- Gives a real snow fall feeling
- Air conditioning mode available