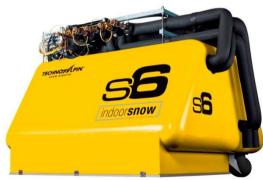

#### Advanced technology

- ✓ High quality components selected by TechnoAlpin
- ✓ 6 special nozzles per unit for better snow distribution
- ✓ Operation at room temperature up to -2°C possible:
  - ✓ Air and water fluids are cooled down directly in the S6 unit
  - ✓ No need to cool the room down to -8° C
- Only 3 kWh per unit

#### Easy operations

- S6 units are mounted on the ceiling or on towers on the side of the trail
  - Better snow distribution on the trail
  - Reduced grooming work
- S6 units are controlled from a central computer
- Solutional remote control (modem based data transmission)