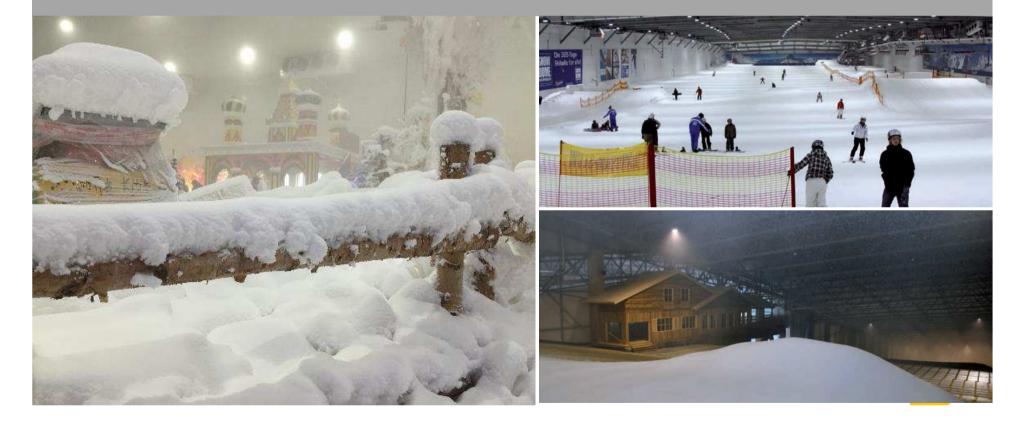

| -2/-3 |  |  |
| Ski-Dome Shaoxing                       | CN      | 13    | -5/-7                            | -2/-3 |  |  |
| SnowArena Druskininkai                  | LT      | 15    | -5/-7                            | -2/-3 |  |  |
| Changsha (Changhai)                     | CN      | 1     | -5/-7                            | -2/-3 |  |  |
| Indoor facilities presently in progress |         |       |                                  |       |  |  |
| Guangzhou-Wanda                         | CN      | 25    | -5/-7                            | -2/-3 |  |  |
|                                         |         |       |                                  |       |  |  |

EG

CN

QA

CN

15

3

7

5

-5/-7

-5/-7

-5/-7

-5/-7

Ski Egypt

Wuhan

Doha

Wushi-Wanda









**S6 INDOOR SNOW** Top quality experience for the guests