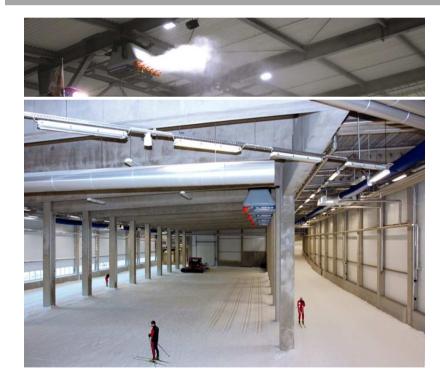

#### Easy operations

- S6 units are mounted on the ceiling or on towers on the side of the trail
  - Better snow distribution on the trail
  - Reduced grooming work
- S6 units are controlled from a central computer
- Solutional remote control (modem based data transmission)

#### Easy operations

- Adjustable snow quality
  - 🐱 from 100kg/m3 to 300kg/m3
- Gives a real snow fall feeling
- Air conditioning mode available