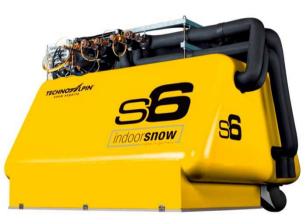

# S6 - INDOOR SNOW SOLUTION

- TechnoAlpin introduces S6 Indoor snow solution
  - Dedicated development and technology
  - Designed for indoor snow production requirements
  - Allows to easily build the initial snow cover
  - Allows maintaining and refreshing the snow cover during operation

#### Advanced technology

- ✓ High quality components selected by TechnoAlpin
- ✓ 6 special nozzles per unit for better snow distribution
- ✓ Operation at room temperature up to -2°C possible:
  - ✓ Air and water fluids are cooled down directly in the S6 unit
  - ✓ No need to cool the room down to -8° C
- Only 3 kWh per unit